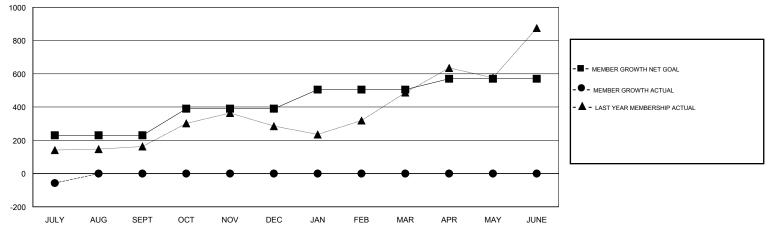

## JAYESH THAKKAR GMT:

| GMT: JAYESH THAKKAR LC |               |           | LOCA          | TION INDIA            |                           |                         | GMT CA                                             |
|------------------------|---------------|-----------|---------------|-----------------------|---------------------------|-------------------------|----------------------------------------------------|
| Clubs                  |               |           |               | Members               |                           |                         |                                                    |
| RESULTS FOR 2018-2019  |               |           |               | RESULTS FOR 2018-2019 |                           |                         |                                                    |
| QUARTER                | NEW CLUB GOAL | NEW CLUBS | DROPPED CLUBS | QUARTER               | MEMBER GROWTH NET<br>GOAL | MEMBER GROWTH<br>ACTUAL | DROPPED<br>MEMBERS ACTUAL<br>(including transfers) |
| JULY/AUG/SEPT          | 2             | 1         | 0             | JULY/AUG/SEPT         | 230                       | 58                      | 107                                                |
| OCT/NOV/DEC            | 1             | 0         | 0             | OCT/NOV/DEC           | 160                       | 0                       | 0                                                  |
| JAN/FEB/MAR            | 1             | 0         | 0             | JAN/FEB/MAR           | 115                       | 0                       | 0                                                  |
| APR/MAY/JUNE           | 1             | 0         | 0             | APR/MAY/JUNE          | 65                        | 0                       | 0                                                  |