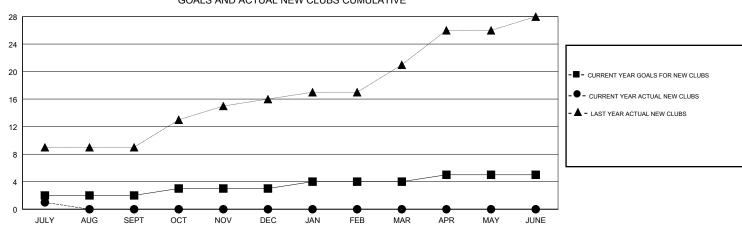

## JAYESH THAKKAR GMT:

| GMT: JAYESH THAKKAR LC |               |           | LOCA          | TION INDIA            |                           |                         | GMT CA                                             |
|------------------------|---------------|-----------|---------------|-----------------------|---------------------------|-------------------------|----------------------------------------------------|
| Clubs                  |               |           |               | Members               |                           |                         |                                                    |
| RESULTS FOR 2018-2019  |               |           |               | RESULTS FOR 2018-2019 |                           |                         |                                                    |
| QUARTER                | NEW CLUB GOAL | NEW CLUBS | DROPPED CLUBS | QUARTER               | MEMBER GROWTH NET<br>GOAL | MEMBER GROWTH<br>ACTUAL | DROPPED<br>MEMBERS ACTUAL<br>(including transfers) |
| JULY/AUG/SEPT          | 2             | 1         | 0             | JULY/AUG/SEPT         | 230                       | 58                      | 107                                                |
| OCT/NOV/DEC            | 1             | 0         | 0             | OCT/NOV/DEC           | 160                       | 0                       | 0                                                  |
| JAN/FEB/MAR            | 1             | 0         | 0             | JAN/FEB/MAR           | 115                       | 0                       | 0                                                  |
| APR/MAY/JUNE           | 1             | 0         | 0             | APR/MAY/JUNE          | 65                        | 0                       | 0                                                  |